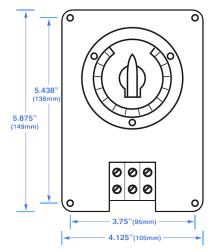

#### DIMENSIONS

MARNING: This product can expose you to chemicals including lead, which is known to the State of California to cause cancer. For more information, go to www.P65Warnings.ca.gov.