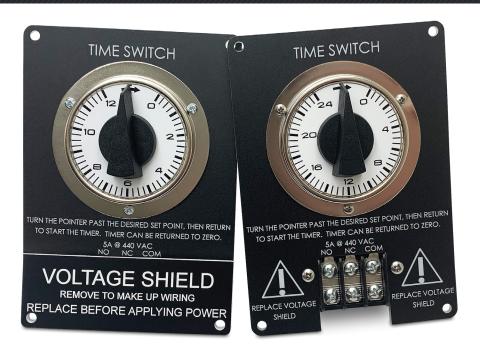

# **Time Switches - Less Case**

12T-LC: 12 Hour / 24T-LC: 24 Hour

## **ACCURATE, LONG-TERM SERVICE**

Set Run Time and Shutdown of Equipment with Precision

MurCal Time Switches can automatically start or stop engines or electrical motors after a predetermined time. These time switches can be wired for an open or closed circuit when time expires. They require no electrical current to operate and have an SPDT contact arrangement. Each switch features a precision movement that gives years of reliable service. A built-in stop prevents overwinding.

The 12T-LC (12 hour) and 24T-LC (24 hour) time switches are the replacement timers and boards that are designed to fit into the 12T / 24T NEMA 4 weatherproof enclosures.

MurCal Time Switches are designed for use in the oil field, irrigation systems or anywhere equipment must operate or be controlled for a predetermined time. Mounted on a post or in a panel away from vibration and shock, these time switches will provide accurate, long term service.

- 12T-LC Range: 0-12 hours in 15 minute intervals.
- 24T-LC Range: 0-24 hours in 30 minute intervals.