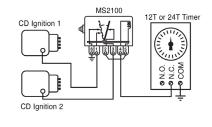

#### TYPICAL WIRING DIAGRAMS

✔ Read and follow all installation instructions

**Dual CD Ignition** 