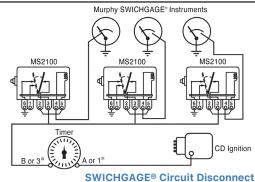

#### TYPICAL WIRING DIAGRAMS

✔ Read and follow all installation instructions

**Dual CD Ignition** 