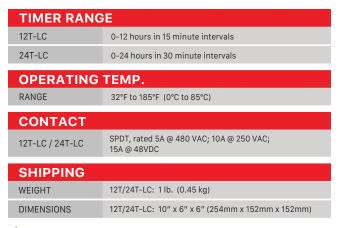

#### PRODUCT SPECIFICATIONS

SPECIFICATIONS AND DESIGNS ARE SUBJECT TO CHANGE WITHOUT NOTICE.

- 12T-LC Range: 0-12 hours in 15 minute intervals.
- 24T-LC Range: 0-24 hours in 30 minute intervals.

#### DIMENSIONS

MARNING: This product can expose you to chemicals including lead, which is known to the State of California to cause cancer. For more information, go to www.P65Warnings.ca.gov.